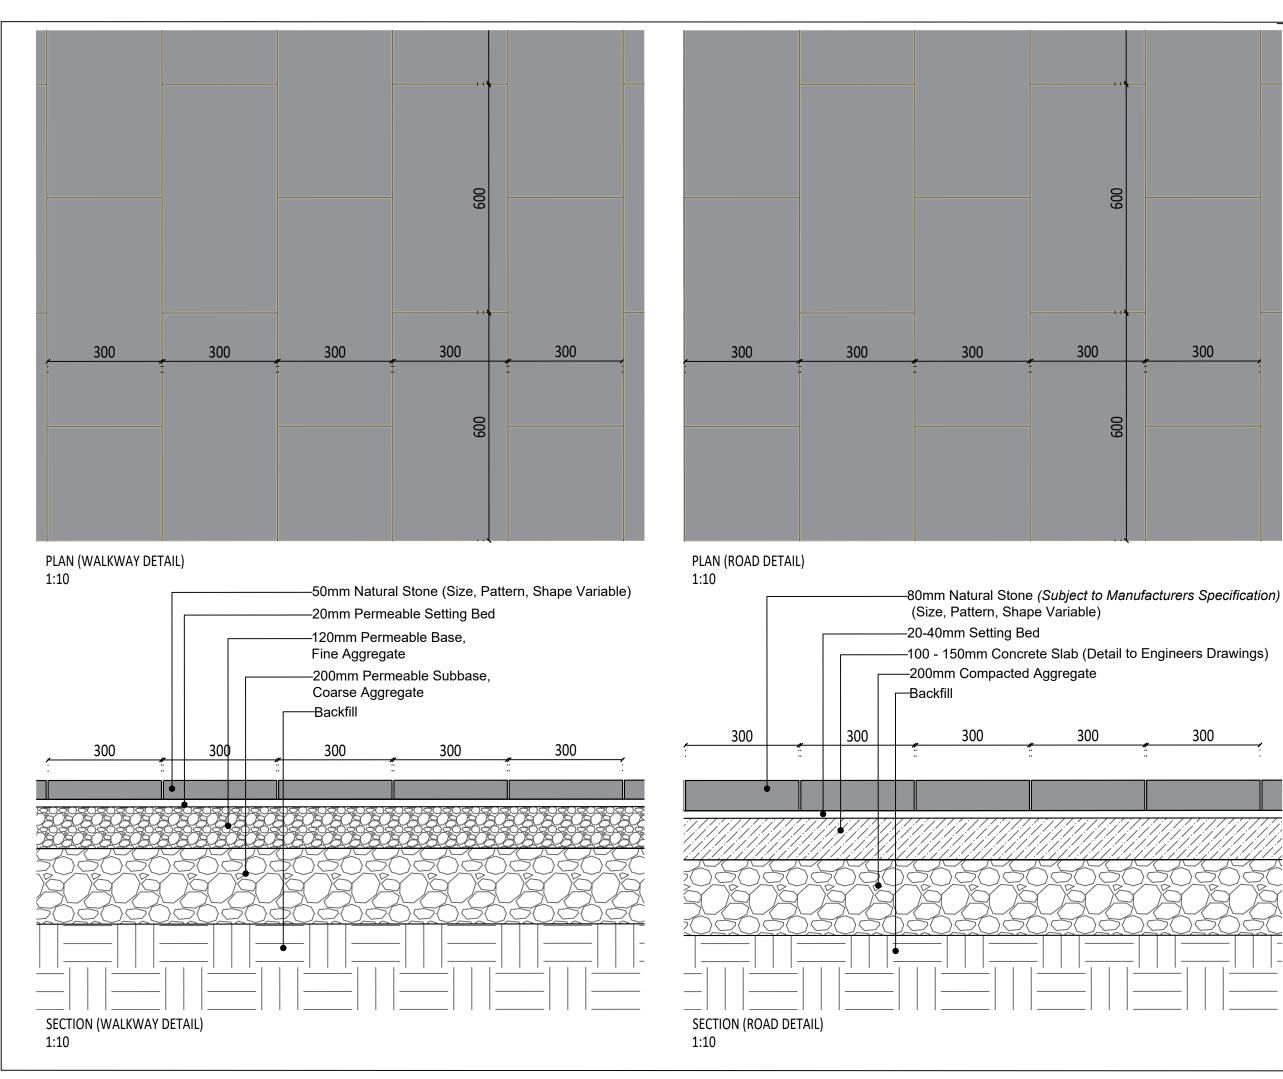

CLIENT Louth County Council

PROJECT Westgate 2040, Drogheda

DRAWING

Detail Drawing 15 Pavement

PROJECT NUMBER LOUB3004

DRAWING NUMBER LOUX3001-P-000-143-A

AUTHOR

RPS